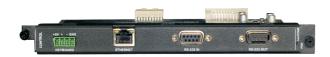

## **PMAX-Con ETN4**

### **Control card**

### **Features**

- 2 DB9 fully-functional serial ports; Support controlling and receiving commands from various peripheral equipments; support data forwarding.
- 1 Rj45 connector to connect to PC management software for controlling, and searching functions.
- 1 4-PIN phoenix keyboard connector for external keypad connection to control the equipments.