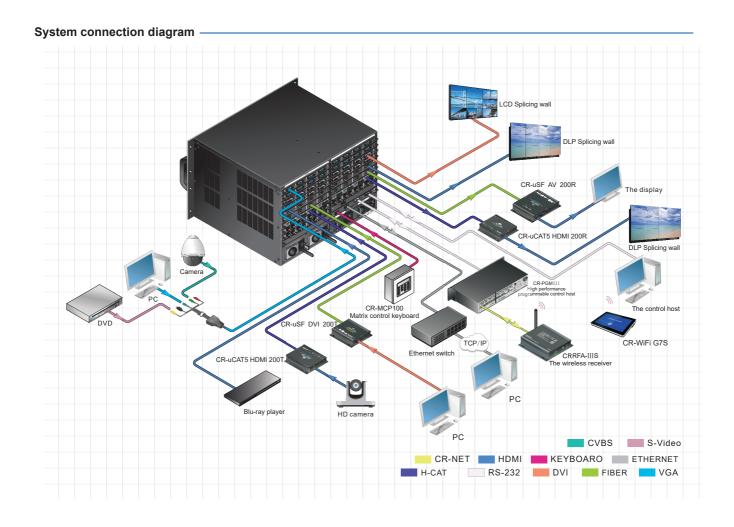

heral equipments; support data forwarding.
- 1 Rj45 connector to connect to PC management software for controlling, and searching functions.
- 1 4-PIN phoenix keyboard connector for external keypad connection to control the equipments.

# **PMAX-Con ETN5**

**Advanced control card** 



#### Features -

- 2 DB9 fully-functional serial ports; Support controlling and receiving commands from various peripheral equipments; Support data forwarding.
- 1 RJ45 connector to realize downloading, updating the control programming and information inquiry.
- Support 1 4P phoenix keyboard connector for external keypad connection to control the equipment.
- Embed 1 3P phoenix debugging serial port to output and debug the print information.
- Support hot-swapping function.
- Support programmable control.