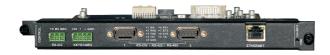

# **PMAX-Con ETN5**

**Advanced control card** 

#### Features -

- 2 DB9 fully-functional serial ports; Support controlling and receiving commands from various peripheral equipments; Support data forwarding.
- 1 RJ45 connector to realize downloading, updating the control programming and information inquiry.
- Support 1 4P phoenix keyboard connector for external keypad connection to control the equipment.
- Embed 1 3P phoenix debugging serial port to output and debug the print information.
- Support hot-swapping function.
- Support programmable control.